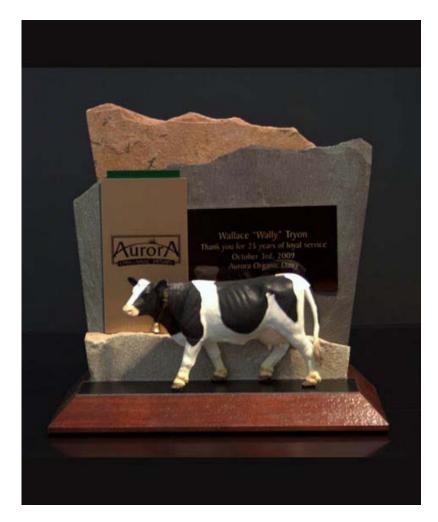

## Alpine Terrain and Figurine

Is your company quickly associated with an animal or some other object or symbol? If so, why not use it in an award? The art director at Aurora Dairy even had the perfect cow in this case, so this job was easy. With the plaque called "Alpine Terrain" as a background and a beveled wooden base, this is also a good example of an award that was made from another award, with the addition of a few alternate elements.