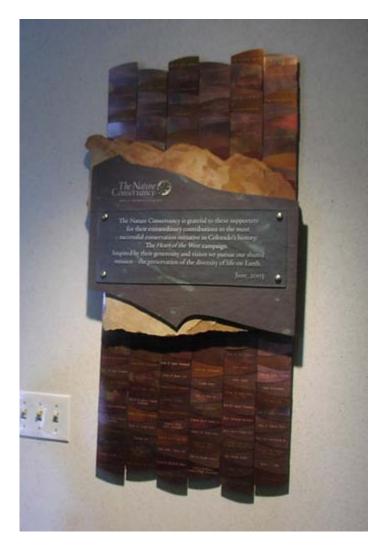

## Autumn Color Landscape Donor Plaque

This natural patina colored metal and stone donor wall piece is the perfect way to honor donors of a capital campaign or other fundraiser by incorporating their name into a beautiful setting. The clear green-tint acrylic panel serves to express a significant message without disturbing the overall unity of the piece.