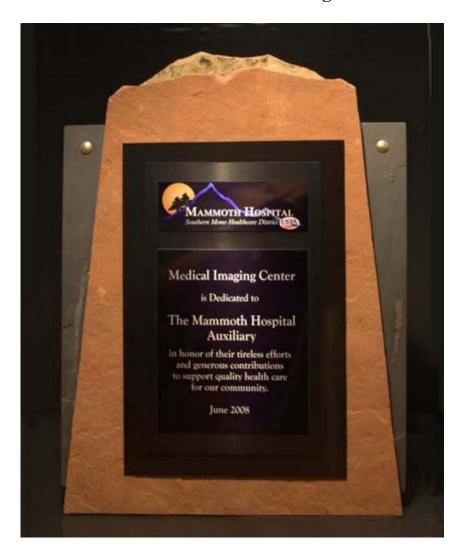

## **Stone Mount Dedication**

A generous space is reserved for wording and graphics on this dedication plaque. Perfect for commemorating a hospital wing or other public area where passersby can view recognition. A permanent look is achieved with brass fasteners that appear to hold the structure to the wall. 18" tall, it comes with Haertling.com's "easy-attach wall mounting bracket", which allows for the safe and even attachment of the plaque with only an electric screwdriver.