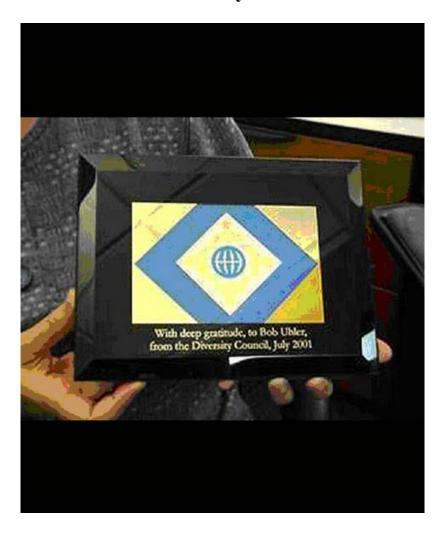

## **Beveled Glass With Black Frame**

The elegance of beveled black glass turns this solid glass plaque into a luminous tribute. With a message of gratitude from the Diversity Council, this simple piece is just right for a word of thanks given at a corporate meeting or other event. The center printed graphic piece is easily mounted on thin brass from behind, just like a conventional picture frame. A black engraved plate is attached to the front surface. Height- 7" Width- 9"