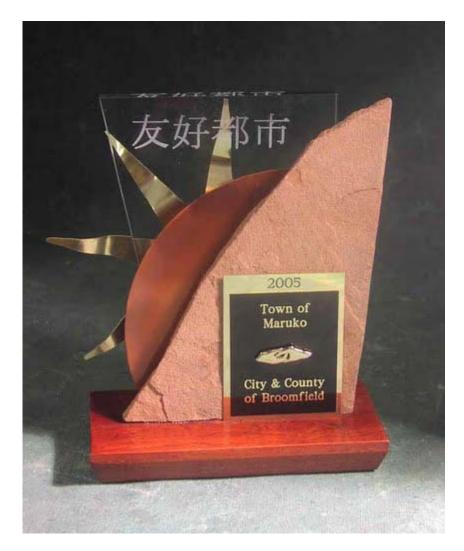

## Friendship Sunrise

The striking composition of this piece creates the look of mountains and sun, with the use of contrasting shapes and the gleam of metal. It is especially useful for international uses such as sister city gifts from one country to another. In the center is a three dimensional emblem of two joined hands. The reverse beveled wood base, with its richness of color, subtly highlights the overall beauty and importance of the engraved message.